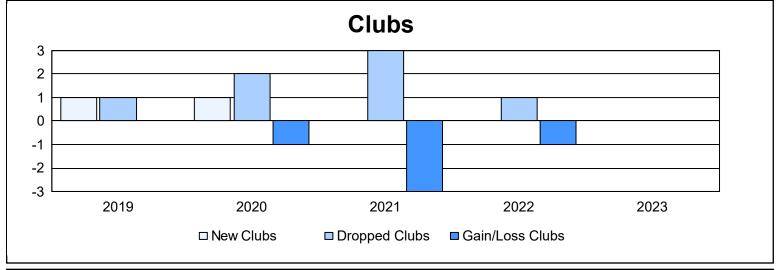

District 22 W As of June 2023 Cumulative

| Year      | New<br>Clubs | Dropped<br>Clubs | Gain/<br>Loss<br>Clubs | New<br>Members | Charter<br>Members | Reinstate<br>Members | Transfer<br>Members | Total<br>Member<br>Added | Total<br>Members<br>Dropped | Gain/<br>Loss<br>Members |
|-----------|--------------|------------------|------------------------|----------------|--------------------|----------------------|---------------------|--------------------------|-----------------------------|--------------------------|
| 2018-2019 | 1            | 1                | 0                      | 114            | 26                 | 8                    | 16                  | 164                      | 202                         | -38                      |
| 2019-2020 | 1            | 2                | -1                     | 80             | 41                 | 2                    | 16                  | 139                      | 198                         | -59                      |
| 2020-2021 | 0            | 3                | -3                     | 78             | 11                 | 7                    | 9                   | 105                      | 252                         | -147                     |
| 2021-2022 | 0            | 1                | -1                     | 164            | 1                  | 7                    | 6                   | 178                      | 169                         | 9                        |
| 2022-2023 | 0            | 0                | 0                      | 110            | 2                  | 7                    | 7                   | 126                      | 169                         | -43                      |
| Average   | 0            | 1                | -1                     | 109            | 16                 | 6                    | 11                  | 142                      | 198                         | -56                      |